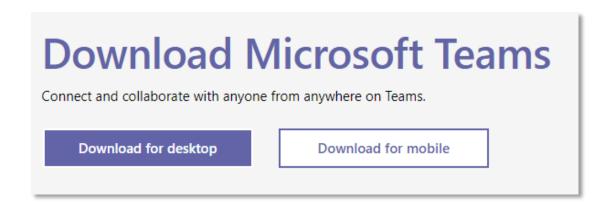

### Downloading teams on a Laptop or PC

To download teams on a PC you can click the following link <a href="https://www.microsoft.com/en-gb/microsoft-teams/download-app">https://www.microsoft.com/en-gb/microsoft-teams/download-app</a> and click 'Download for desktop'