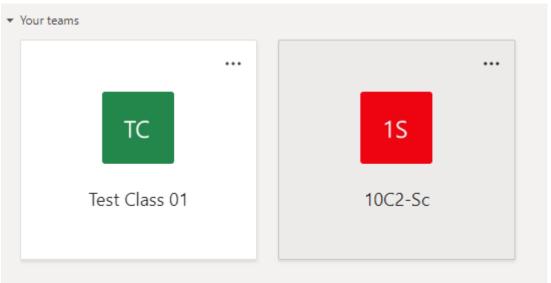

# **Locating my Class(es)**

Once logged into teams your classes should show up under the 'teams' tab.

Accrington, Lancashire BB5 0LU

Your class teacher will schedule your lesson in advance, you will receive an email from your teacher with the meeting details. You can access emails at https://mail.office365.com/