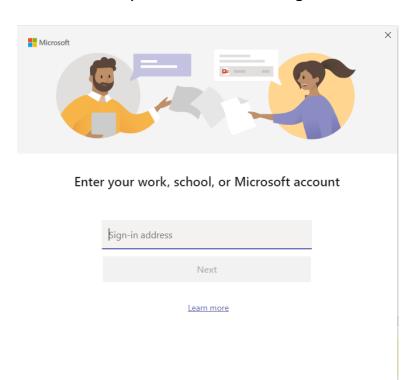

### Once installed you will be asked to sign in

Please enter your school email address, this is your username which you use in school followed by @mountcarmelhigh.lancs.sch.uk for example if your username is 16atester your email will be 16atester@mountcarmelhigh.lancs.sch.uk