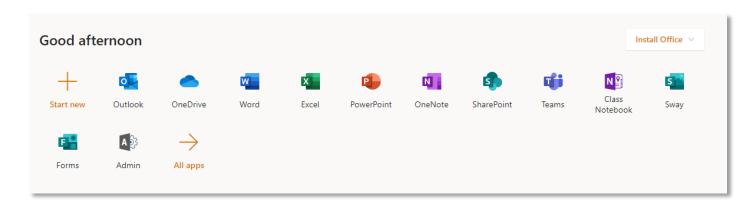

### **Installing Microsoft Office**

You may be asked to do a short task using PowerPoint or Word during your lesson, as a student of Mount Carmel you can download this for free.

To download on a PC please visit portal.office365.com and sign in with your school email address.

In the top right please click 'Install office' and choose 'Office 365 Apps'

Click Run and allow Office to install.

Once complete you will be asked to sign in, use your Mount Carmel email address.

Headteacher: Xavier Bowers BA(Hons), PGCE, MA, NPQH