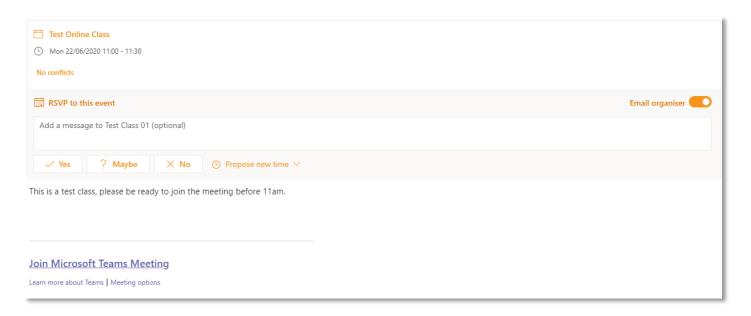

Click yes on the email and the lesson will be added to your calendar.

You can open your calendar from the left hand side of your Teams page, once the meeting has started you will see a 'Camera' icon on the event and a button saying join.