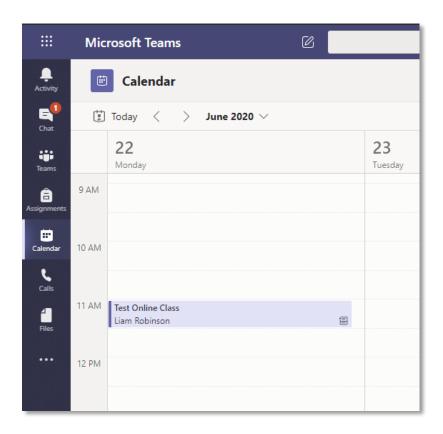

Click yes on the email and the lesson will be added to your calendar.

You can open your calendar from the left hand side of your Teams page, once the meeting has started you will see a 'Camera' icon on the event and a button saying join.