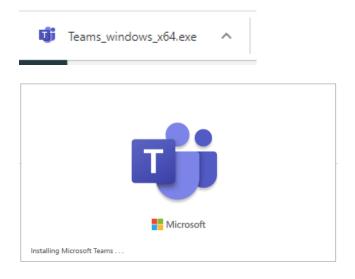

Click the file that downloads or press Run on Internet explorer and it will begin to install teams (if the device does not belong to you, please ask for permission first before installing)

Headteacher: Xavier Bowers BA(Hons), PGCE, MA, NPQH