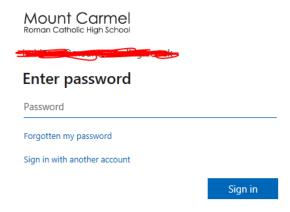

Please enter your school password and sign in, this is the password you use for the computers in school (probably begins with MCH)

Headteacher: Xavier Bowers BA(Hons), PGCE, MA, NPQH

Accrington, Lancashire BB5 0LU